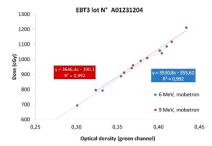

#### In vivo dosimetry and shielding disk alignment verification by EBT3 GAFCHROMIC film in breast IOERT treatment

Mara Severgnini,<sup>1a</sup> Mario de Denaro,<sup>1</sup> Marina Bortul,<sup>2</sup> Cristiana Vidali,<sup>3</sup> Aulo Beorchia<sup>3</sup>

Department of Medical Physics;<sup>1</sup> Department of Surgery;<sup>2</sup> Department of Radiation Oncology;<sup>3</sup> A.O.U. Ospedali Riuniti, Trieste, Italy

calibration

246

Anthropological Miscellanea.